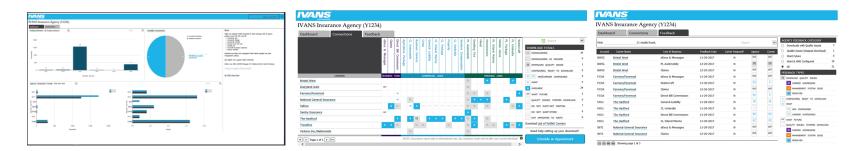

# Interested in learning more about IVANS Exchange, please see the short video clips.

 Agency Dashboards, these are four short video clips on "How to login, the Agency Dashboard, Connections Report and Feedback tab" - <u>https://www.ivansinsurance.com/en-us/for-agents/resources/videos/ivans-exchange-agency-dashboards/</u>

### **IVANS Connected recognition**

Follow these 3 steps in your Connection Report to earn recognition as being IVANS Connected:

- Indicate how you want to handle all available download: Your report will display a "DL" for lines of business currently downloaded and an "A" for available connections. For every cell with an "A" that your agency is interested in receiving download from, select "WANT". For any "A" cell that your agency is intentionally not downloading, select "Do Not Want" or "Not Writing".
- Work with the IVANS Connections Team to get started receiving download: If you have questions about your IVANS Connections Report or need help setting up your download with your insurers, simply click on the "Schedule an Appointment" button or send the IVANS Connections Team an email at getconnected@ivansinsurance.com.
- Express interest in receiving download from your insurer partners: Influence your insurers to add more download by marking desired download connection as "WF." You can also let your insurers know if you are having download quality issues by selecting "Quality Issue" for that line of business.